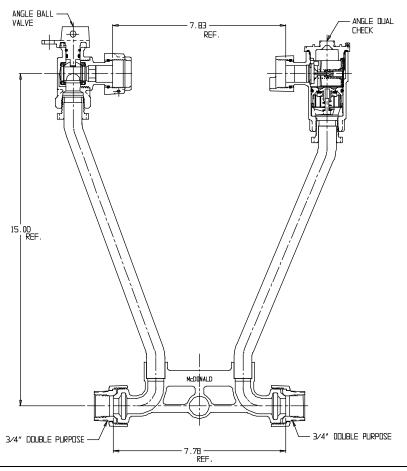

## NL Meter Setter - 720-215WDDD 33

## SUBMITTAL INFORMATION

- Manufactured in compliance with ANSI/AWWA C800 (latest revision)
- Brass components in contact with potable water conform to ASTM B584, UNS C89833 (latest revision) and identified with "NL"
- Certified to NSF/ANSI 61 (reference height restrictions) and NSF/ANSI 372
- Brass components not in contact with potable water conform to ASTM B62 and ASTM B584, UNS C83600 -85-5-5-5 (latest revision)
- Copper tubing made in compliance with ASTM B75 or B88, UNS C12200 (latest revision)
- Lead free solder joints
- Designed to provide proper meter spacing for ease of installation
- Padlock wings standard on all valves