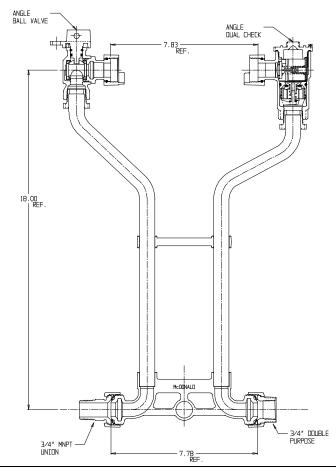

## NL Meter Setter - 720-218WDMD 33

Double Purpose x Double Purpose

## SUBMITTAL INFORMATION

- Manufactured in compliance with ANSI/AWWA C800 (latest revision)
- Brass components in contact with potable water conform to ASTM B584, UNS C89833 (latest revision) and identified with "NL"
- Certified to NSF/ANSI 61 (reference height restrictions) and NSF/ANSI 372
- Brass components not in contact with potable water conform to ASTM B62 and ASTM B584, UNS C83600 -85-5-5-5 (latest revision)
- Copper tubing made in compliance with ASTM B75 or B88, UNS C12200 (latest revision)
- Lead free solder joints
- Designed to provide proper meter spacing for ease of installation
- Padlock wings standard on all valves
- Made in North America