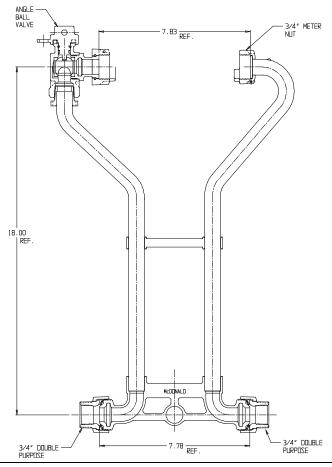

## NL Meter Setter - 720-218WXDD 33

## SUBMITTAL INFORMATION

- Manufactured in compliance with ANSI/AWWA C800 (latest revision)
- Brass components in contact with potable water conform to ASTM B584, UNS C89833 (latest revision) and identified with "NL"
- Certified to NSF/ANSI 61 (reference height restrictions) and NSF/ANSI 372
- Brass components not in contact with potable water conform to ASTM B62 and ASTM B584, UNS C83600 -85-5-5-5 (latest revision)
- Copper tubing made in compliance with ASTM B75 or B88, UNS C12200 (latest revision)
- Lead free solder joints
- Designed to provide proper meter spacing for ease of installation
- Padlock wings standard on all valves