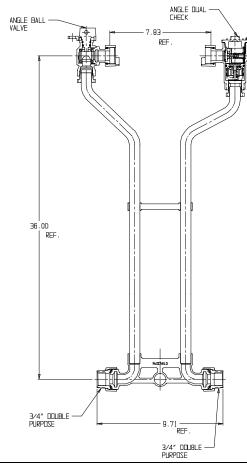

## SUBMITTAL DATA SHEET

NL Meter Setter - 720-236WDDD 33

Double Purpose X Double Purpose

## SUBMITTAL INFORMATION

- Manufactured in compliance with ANSI/AWWA C800 (latest revision)
- Brass components in contact with potable water conform to ASTM B584, UNS C89833 (latest revision) and identified with "NL"
- Certified to NSF/ANSI 61 (reference height restrictions) and NSF/ANSI 372
- Brass components not in contact with potable water conform to ASTM B62 and ASTM B584, UNS C83600 -85-5-5-5 (latest revision)
- Copper tubing made in compliance with ASTM B75 or B88, UNS C12200 (latest revision)
- Lead free solder joints
- Designed to provide proper meter spacing for ease of installation
- Padlock wings standard on all valves