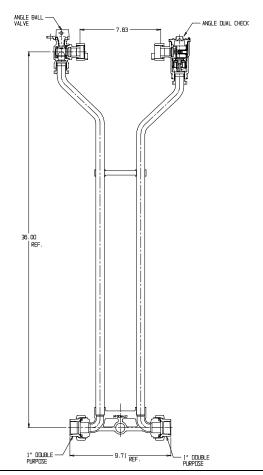

## SUBMITTAL DATA SHEET

NL Meter Setter - 720-236WDDD 44

Double Purpose X Double Purpose

## SUBMITTAL INFORMATION

- Manufactured in compliance with ANSI/AWWA C800 (latest revision)
- Brass components in contact with potable water conform to ASTM B584, UNS C89833 (latest revision) and identified with "NL"
- Certified to NSF/ANSI 61 (reference height restrictions) and NSF/ANSI 372
- Brass components not in contact with potable water conform to ASTM B62 and ASTM B584, UNS C83600 -85-5-5-5 (latest revision)
- Copper tubing made in compliance with ASTM B75 or B88, UNS C12200 (latest revision)
- Lead free solder joints
- Designed to provide proper meter spacing for ease of installation
- Padlock wings standard on all valves