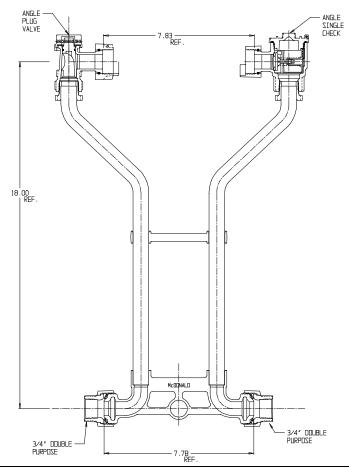

## SUBMITTAL DATA SHEET

NL Meter Setter - 720-218LCDD 33

Double Purpose X Double Purpose

## **SUBMITTAL INFORMATION**

- Manufactured in compliance with ANSI/AWWA C800 (latest revision)
- Brass components in contact with potable water conform to ASTM B584, UNS C89833 (latest revision) and identified with "NL"
- Certified to NSF/ANSI 61 (reference height restrictions) and NSF/ANSI 372
- Brass components not in contact with potable water conform to ASTM B62 and ASTM B584, UNS C83600 -85-5-5-5 (latest revision)
- Copper tubing made in compliance with ASTM B75 or B88, UNS C12200 (latest revision)
- Lead free solder joints
- Designed to provide proper meter spacing for ease of installation
- Padlock wings standard on all valves