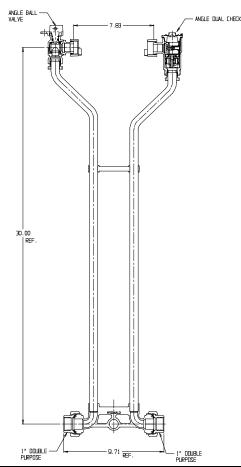

## NL Meter Setter - 720-230WDDD 44

Double Purpose X Double Purpose

## SUBMITTAL INFORMATION

- Manufactured in compliance with ANSI/AWWA C800 (latest revision)
- Brass components in contact with potable water conform to ASTM B584, UNS C89833 (latest revision) and identified with "NL"
- Certified to NSF/ANSI 61 (reference height restrictions) and NSF/ANSI 372
- Brass components not in contact with potable water conform to ASTM B62 and ASTM B584, UNS C83600 -85-5-5-5 (latest revision)
- Copper tubing made in compliance with ASTM B75 or B88, UNS C12200 (latest revision)
- Lead free solder joints
- Designed to provide proper meter spacing for ease of installation
- Padlock wings standard on all valves