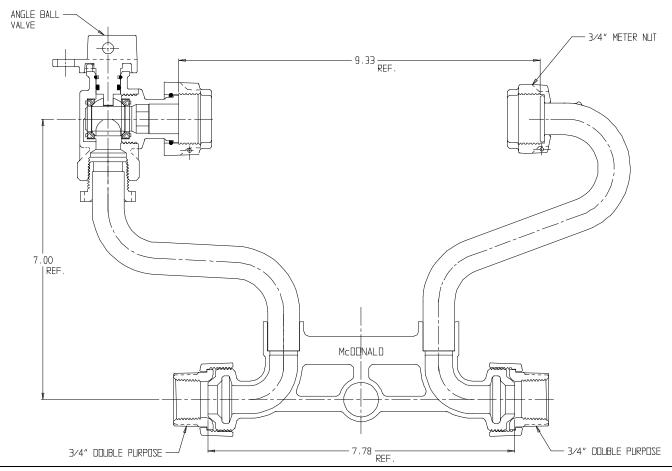

## NL Meter Setter - 720-307WXDD 33

## SUBMITTAL INFORMATION

- Manufactured in compliance with ANSI/AWWA C800 (latest revision)
- Brass components in contact with potable water conform to ASTM B584, UNS C89833 (latest revision) and identified with "NL"
- Certified to NSF/ANSI 61 (reference height restrictions) and NSF/ANSI 372
- Brass components not in contact with potable water conform to ASTM B62 and ASTM B584, UNS C83600 -85-5-5-5 (latest revision)
- Copper tubing made in compliance with ASTM B75 or B88, UNS C12200 (latest revision)
- Lead free solder joints
- Designed to provide proper meter spacing for ease of installation
- Padlock wings standard on all valves