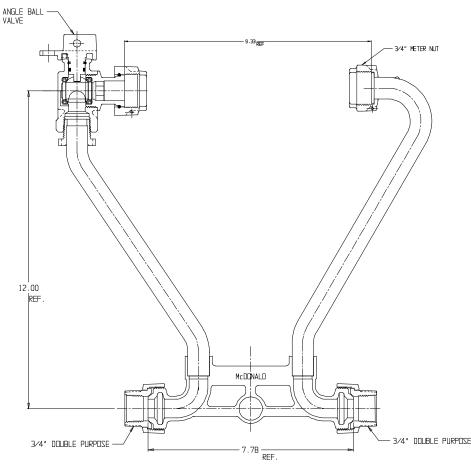

# NL Meter Setter - 720-312WXDD 33

## Double Purpose X Double Purpose

### SUBMITTAL INFORMATION

- Manufactured in compliance with ANSI/AWWA C800 (latest revision)
- Brass components in contact with potable water conform to ASTM B584, UNS C89833 (latest revision) and identified with "NL"
- Certified to NSF/ANSI 61 (reference height restrictions) and NSF/ANSI 372
- Brass components not in contact with potable water conform to ASTM B62 and ASTM B584, UNS C83600 -85-5-5-5 (latest revision)
- Copper tubing made in compliance with ASTM B75 or B88, UNS C12200 (latest revision)
- Lead free solder joints
- Designed to provide proper meter spacing for ease of installation
- Padlock wings standard on all valves