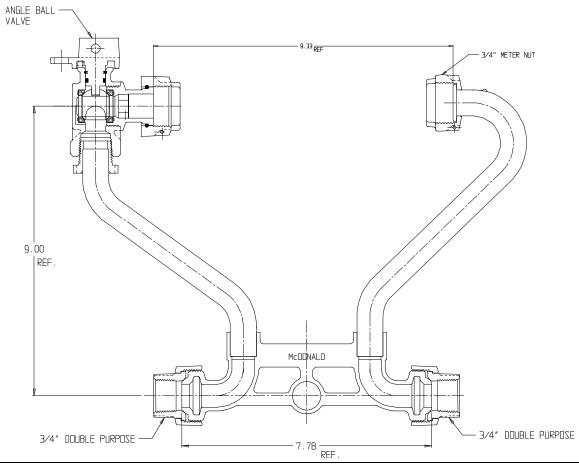

## NL Meter Setter - 720-309WXDD 33

## SUBMITTAL INFORMATION

- Manufactured in compliance with ANSI/AWWA C800 (latest revision)
- Brass components in contact with potable water conform to ASTM B584, UNS C89833 (latest revision) and identified with "NL"
- Certified to NSF/ANSI 61 (reference height restrictions) and NSF/ANSI 372
- Brass components not in contact with potable water conform to ASTM B62 and ASTM B584, UNS C83600 -85-5-5-5 (latest revision)
- Copper tubing made in compliance with ASTM B75 or B88, UNS C12200 (latest revision)
- Lead free solder joints
- Designed to provide proper meter spacing for ease of installation
- Padlock wings standard on all valves