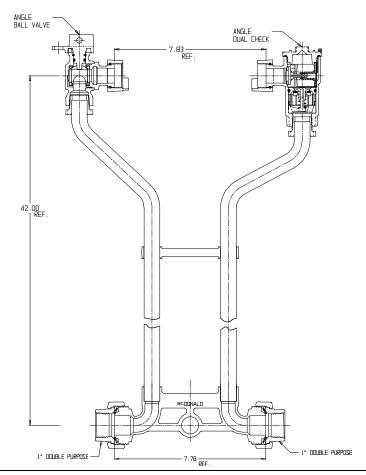

## NL Meter Setter - 720-242WDDD 44

## SUBMITTAL INFORMATION

- Manufactured in compliance with ANSI/AWWA C800 (latest revision)
- Brass components in contact with potable water conform to ASTM B584, UNS C89833 (latest revision) and identified with "NL"
- Certified to NSF/ANSI 61 (reference height restrictions) and NSF/ANSI 372
- Brass components not in contact with potable water conform to ASTM B62 and ASTM B584, UNS C83600 -85-5-5-5 (latest revision)
- Copper tubing made in compliance with ASTM B75 or B88, UNS C12200 (latest revision)
- Lead free solder joints
- Designed to provide proper meter spacing for ease of installation
- Padlock wings standard on all valves
- Made in North America