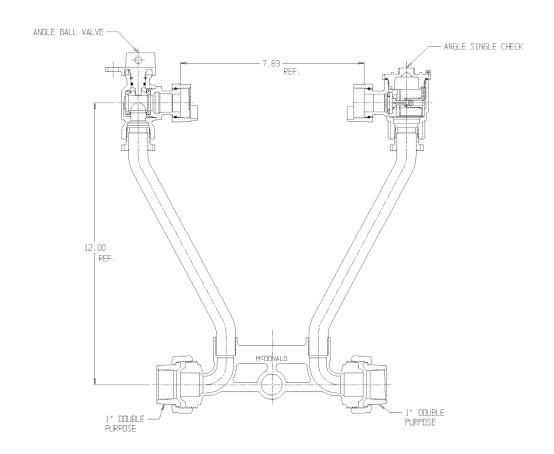

## NL Meter Setter - 720-212WCDD 44

## SUBMITTAL INFORMATION

- Manufactured in compliance with ANSI/AWWA C800 (latest revision)
- Brass components in contact with potable water conform to ASTM B584, UNS C89833 (latest revision) and identified with "NL"
- Certified to NSF/ANSI 61 (reference height restrictions) and NSF/ANSI 372
- Brass components not in contact with potable water conform to ASTM B62 and ASTM B584, UNS C83600 -85-5-5-5 (latest revision)
- Copper tubing made in compliance with ASTM B75 or B88, UNS C12200 (latest revision)
- Lead free solder joints
- Designed to provide proper meter spacing for ease of installation
- Padlock wings standard on all valves