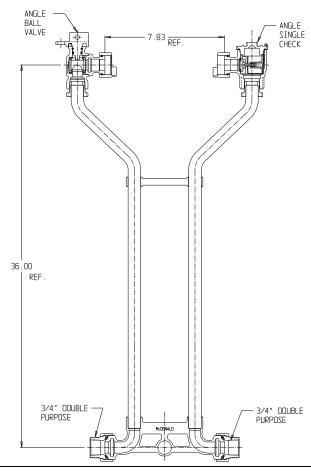

## NL Meter Setter - 720-236WCDD 33

## SUBMITTAL INFORMATION

- Manufactured in compliance with ANSI/AWWA C800 (latest revision)
- Brass components in contact with potable water conform to ASTM B584, UNS C89833 (latest revision) and identified with "NL"
- Certified to NSF/ANSI 61 (reference height restrictions) and NSF/ANSI 372
- Brass components not in contact with potable water conform to ASTM B62 and ASTM B584, UNS C83600 -85-5-5-5 (latest revision)
- Copper tubing made in compliance with ASTM B75 or B88, UNS C12200 (latest revision)
- Lead free solder joints
- Designed to provide proper meter spacing for ease of installation
- Padlock wings standard on all valves