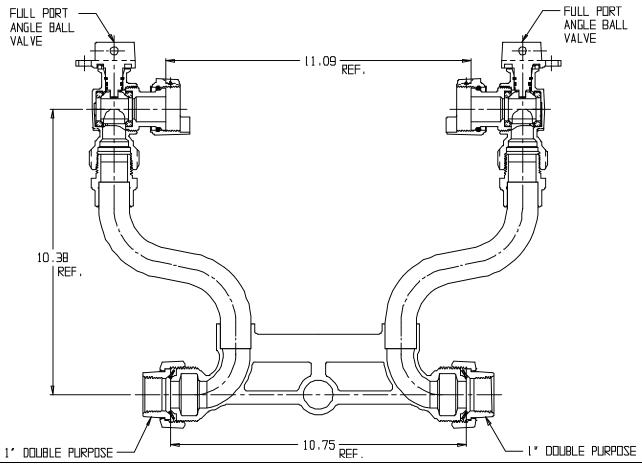

## SUBMITTAL DATA SHEET

NL Meter Setter - 720-410JJDD 44

Double Purpose X Double Purpose