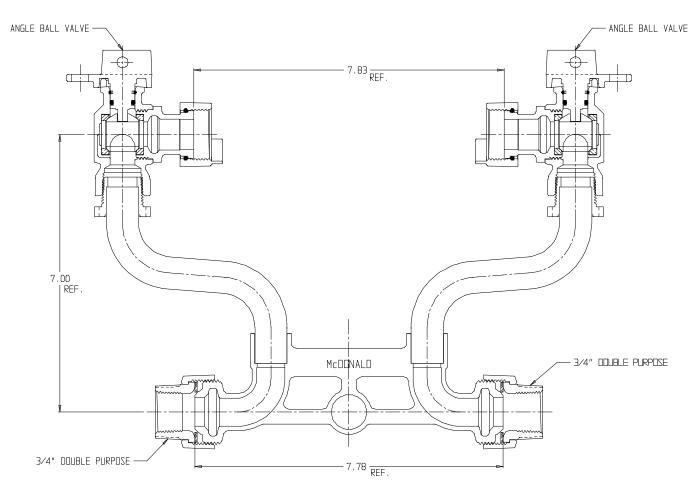

## NL Meter Setter – 720-207WWDD 33

Double Purpose X Double Purpose

## SUBMITTAL INFORMATION

- Manufactured in compliance with ANSI/AWWA C800 (latest revision)
- Brass components in contact with potable water conform to ASTM B584, UNS C89833 (latest revision) and identified with "NL"
- Certified to NSF/ANSI 61 (reference height restrictions) and NSF/ANSI 372
- Brass components not in contact with potable water conform to ASTM B62 and ASTM B584, UNS C83600 -85-5-5-5 (latest revision)
- Copper tubing made in compliance with ASTM B75 or B88, UNS C12200 (latest revision)
- Lead free solder joints
- Designed to provide proper meter spacing for ease of installation
- Padlock wings standard on all valves