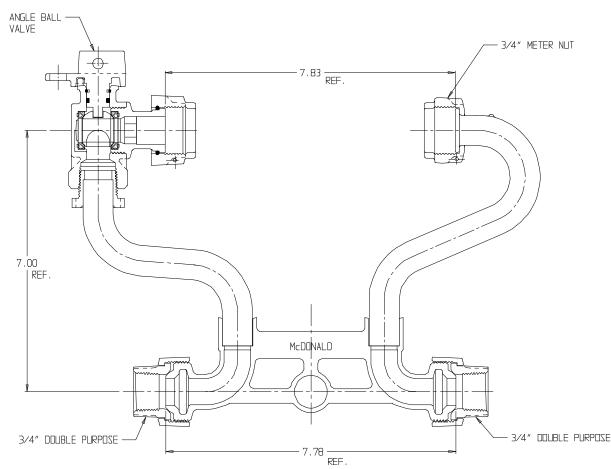

## NL Meter Setter - 720-207WXDD 33

Double Purpose X Double Purpose

## SUBMITTAL INFORMATION

- Manufactured in compliance with ANSI/AWWA C800 (latest revision)
- Brass components in contact with potable water conform to ASTM B584, UNS C89833 (latest revision) and identified with "NL"
- Certified to NSF/ANSI 61 (reference height restrictions) and NSF/ANSI 372
- Brass components not in contact with potable water conform to ASTM B62 and ASTM B584, UNS C83600 -85-5-5-5 (latest revision)
- Copper tubing made in compliance with ASTM B75 or B88, UNS C12200 (latest revision)
- Lead free solder joints
- Designed to provide proper meter spacing for ease of installation
- Padlock wings standard on all valves