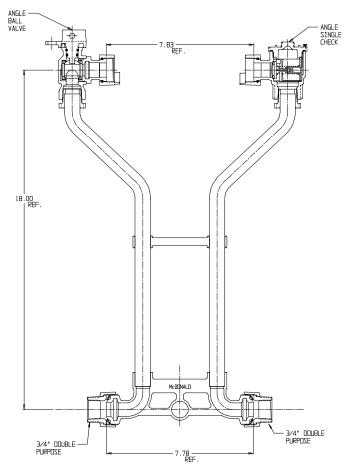

## NL Meter Setter – 720-218WCDD 33

Double Purpose X Double Purpose

## SUBMITTAL INFORMATION

- Manufactured in compliance with ANSI/AWWA C800 (latest revision)
- Brass components in contact with potable water conform to ASTM B584, UNS C89833 (latest revision) and identified with "NL"
- Certified to NSF/ANSI 61 (reference height restrictions) and NSF/ANSI 372
- Brass components not in contact with potable water conform to ASTM B62 and ASTM B584, UNS C83600 -85-5-5-5 (latest revision)
- Copper tubing made in compliance with ASTM B75 or B88, UNS C12200 (latest revision)
- Lead free solder joints
- Designed to provide proper meter spacing for ease of installation
- Padlock wings standard on all valves