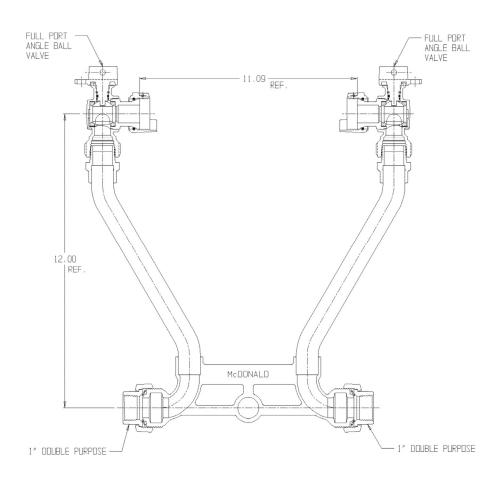

## NL Meter Setter - 720-412JJDD 44

Double Purpose X Double Purpose

## SUBMITTAL INFORMATION

- Manufactured in compliance with ANSI/AWWA C800 (latest revision)
- Brass components in contact with potable water conform to ASTM B584, UNS C89833 (latest revision) and identified with "NL"
- Certified to NSF/ANSI 61 (reference height restrictions) and NSF/ANSI 372
- Brass components not in contact with potable water conform to ASTM B62 and ASTM B584, UNS C83600 -85-5-5-5 (latest revision)
- Copper tubing made in compliance with ASTM B75 or B88, UNS C12200 (latest revision)
- Lead free solder joints
- Designed to provide proper meter spacing for ease of installation
- Padlock wings standard on all valves