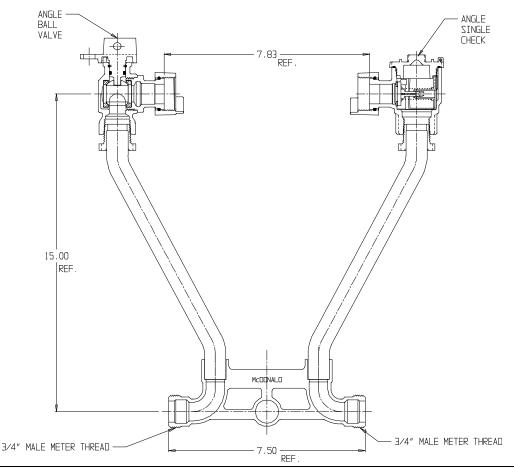

## NL Meter Setter - 718-215WC

## SUBMITTAL INFORMATION

- Manufactured in compliance with ANSI/AWWA C800 (latest revision)
- Brass components in contact with potable water conform to ASTM B584, UNS C89833 (latest revision) and identified with "NL"
- Certified to NSF/ANSI 61 (reference height restrictions) and NSF/ANSI 372
- Brass components not in contact with potable water conform to ASTM B62 and ASTM B584, UNS C83600 -85-5-5-5 (latest revision)
- Copper tubing made in compliance with ASTM B75 or B88, UNS C12200 (latest revision)
- Lead free solder joints
- Designed to provide proper meter spacing for ease of installation
- Padlock wings standard on all valves