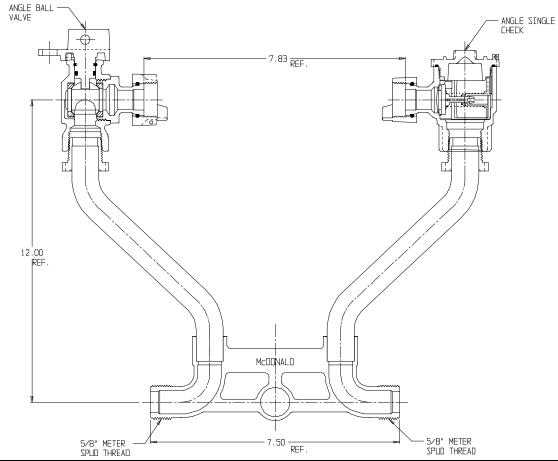

## NL Meter Setter – 718-112WC

Male Meter X Male Meter

## SUBMITTAL INFORMATION

- Manufactured in compliance with ANSI/AWWA C800 (latest revision)
- Brass components in contact with potable water conform to ASTM B584, UNS C89833 (latest revision) and identified with "NL"
- Certified to NSF/ANSI 61 (reference height restrictions) and NSF/ANSI 372
- Brass components not in contact with potable water conform to ASTM B62 and ASTM B584, UNS C83600 -85-5-5-5 (latest revision)
- Copper tubing made in compliance with ASTM B75 or B88, UNS C12200 (latest revision)
- Lead free solder joints
- Designed to provide proper meter spacing for ease of installation
- Padlock wings standard on all valves