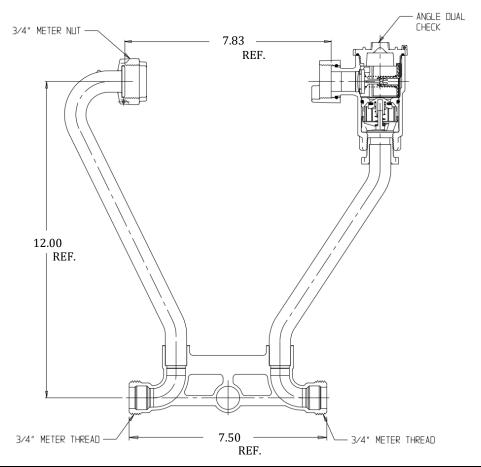

## SUBMITTAL DATA SHEET

NL Meter Setter - 718-212XD

Male Meter X Male Meter

## SUBMITTAL INFORMATION

- Manufactured in compliance with ANSI/AWWA C800 (latest revision)
- Brass components in contact with potable water conform to ASTM B584, UNS C89833 (latest revision) and identified with "NL"
- Certified to NSF/ANSI 61 (reference height restrictions) and NSF/ANSI 372
- Brass components not in contact with potable water conform to ASTM B62 and ASTM B584, UNS C83600 -85-5-5-5 (latest revision)
- Copper tubing made in compliance with ASTM B75 or B88, UNS C12200 (latest revision)
- Lead free solder joints
- Designed to provide proper meter spacing for ease of installation
- Padlock wings standard on all valves