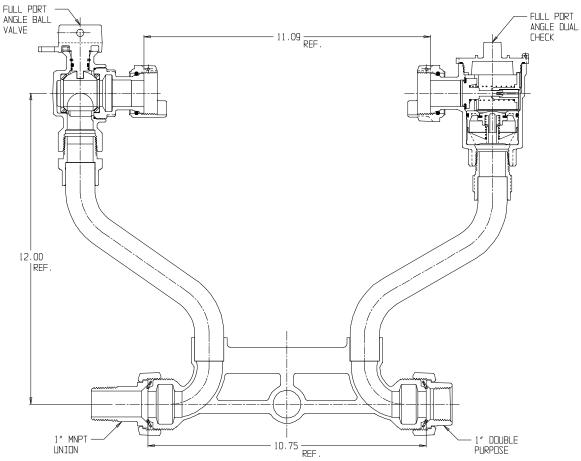

## NL Meter Setter - 720-412JMMD 44

Double Purpose X Double Purpose

## SUBMITTAL INFORMATION

- Manufactured in compliance with ANSI/AWWA C800 (latest revision)
- Brass components in contact with potable water conform to ASTM B584, UNS C89833 (latest revision) and identified with "NL"
- Certified to NSF/ANSI 61 (reference height restrictions) and NSF/ANSI 372
- Brass components not in contact with potable water conform to ASTM B62 and ASTM B584, UNS C83600 -85-5-5-5 (latest revision)
- Copper tubing made in compliance with ASTM B75 or B88, UNS C12200 (latest revision)
- Lead free solder joints
- Designed to provide proper meter spacing for ease of installation
- Padlock wings standard on all valves