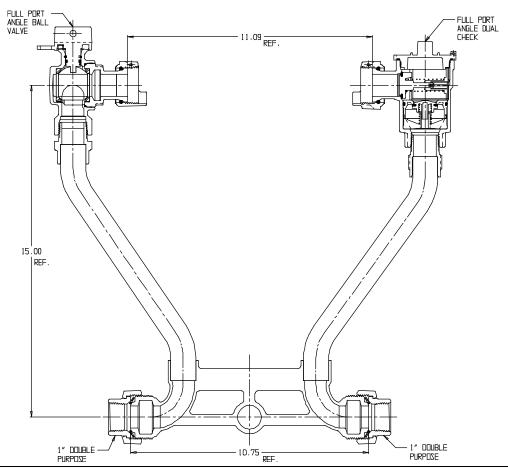

## NL Meter Setter - 720-415JMDD 44

## SUBMITTAL INFORMATION

- Manufactured in compliance with ANSI/AWWA C800 (latest revision)
- Brass components in contact with potable water conform to ASTM B584, UNS C89833 (latest revision) and identified with "NL"
- Certified to NSF/ANSI 61 (reference height restrictions) and NSF/ANSI 372
- Brass components not in contact with potable water conform to ASTM B62 and ASTM B584, UNS C83600 -85-5-5-5 (latest revision)
- Copper tubing made in compliance with ASTM B75 or B88, UNS C12200 (latest revision)
- Lead free solder joints
- Designed to provide proper meter spacing for ease of installation
- Padlock wings standard on all valves