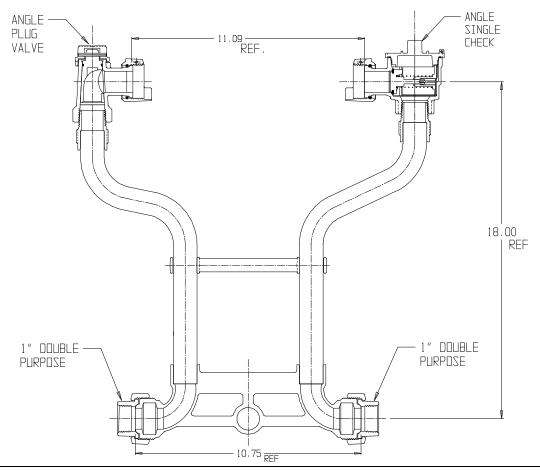

## NL Meter Setter - 720-418LCDD 44

## **SUBMITTAL INFORMATION**

- Manufactured in compliance with ANSI/AWWA C800 (latest revision)
- Brass components in contact with potable water conform to ASTM B584, UNS C89833 (latest revision) and identified with "NL"
- Certified to NSF/ANSI 61 (reference height restrictions) and NSF/ANSI 372
- Brass components not in contact with potable water conform to ASTM B62 and ASTM B584, UNS C83600 -85-5-5-5 (latest revision)
- Copper tubing made in compliance with ASTM B75 or B88, UNS C12200 (latest revision)
- Lead free solder joints
- Designed to provide proper meter spacing for ease of installation
- Padlock wings standard on all valves