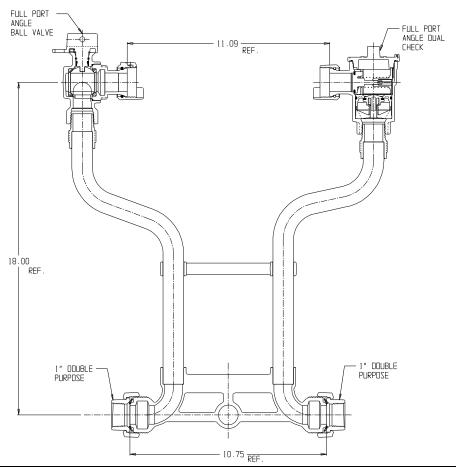

## NL Meter Setter - 720-418JMDD 44

## SUBMITTAL INFORMATION

- Manufactured in compliance with ANSI/AWWA C800 (latest revision)
- Brass components in contact with potable water conform to ASTM B584, UNS C89833 (latest revision) and identified with "NL"
- Certified to NSF/ANSI 61 (reference height restrictions) and NSF/ANSI 372
- Brass components not in contact with potable water conform to ASTM B62 and ASTM B584, UNS C83600 -85-5-5-5 (latest revision)
- Copper tubing made in compliance with ASTM B75 or B88, UNS C12200 (latest revision)
- Lead free solder joints
- Designed to provide proper meter spacing for ease of installation
- Padlock wings standard on all valves