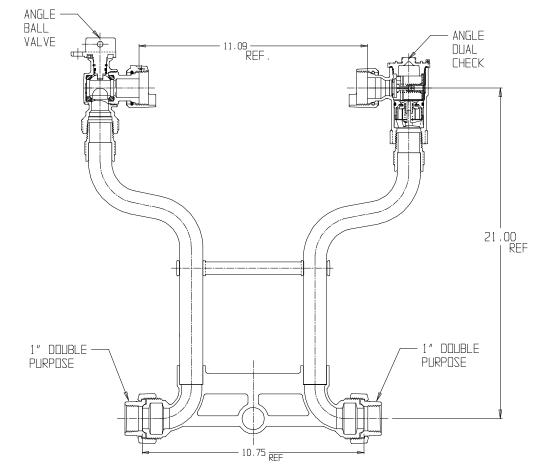

## NL Meter Setter - 720-421WDDD 44

Double Purpose x Double Purpose

## SUBMITTAL INFORMATION

- Manufactured in compliance with ANSI/AWWA C800 (latest revision)
- Brass components in contact with potable water conform to ASTM B584, UNS C89833 (latest revision) and identified with "NL"
- Certified to NSF/ANSI 61 (reference height restrictions) and NSF/ANSI 372
- Brass components not in contact with potable water conform to ASTM B62 and ASTM B584, UNS C83600 -85-5-5-5 (latest revision)
- Copper tubing made in compliance with ASTM B75 or B88, UNS C12200 (latest revision)
- Lead free solder joints
- Designed to provide proper meter spacing for ease of installation
- Padlock wings standard on all valves