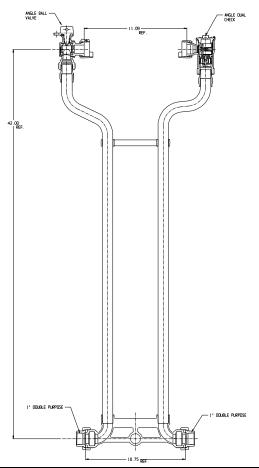

## NL Meter Setter - 720-442WDDD 44

Double Purpose X Double Purpose

## SUBMITTAL INFORMATION

- Manufactured in compliance with ANSI/AWWA C800 (latest revision)
- Brass components in contact with potable water conform to ASTM B584, UNS C89833 (latest revision) and identified with "NL"
- Certified to NSF/ANSI 61 (reference height restrictions) and NSF/ANSI 372
- Brass components not in contact with potable water conform to ASTM B62 and ASTM B584, UNS C83600 -85-5-5-5 (latest revision)
- Copper tubing made in compliance with ASTM B75 or B88, UNS C12200 (latest revision)
- Lead free solder joints
- Designed to provide proper meter spacing for ease of installation
- Padlock wings standard on all valves