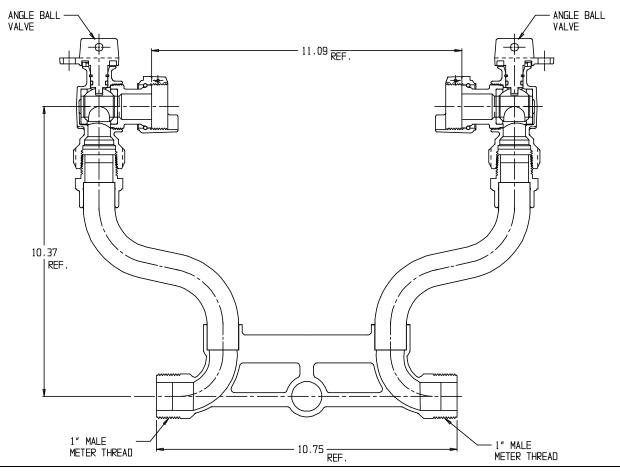

## NL Meter Setter - 718-410WW

Male Meter X Male Meter

## SUBMITTAL INFORMATION

- Manufactured in compliance with ANSI/AWWA C800 (latest revision)
- Brass components in contact with potable water conform to ASTM B584, UNS C89833 (latest revision) and identified with "NL"
- Certified to NSF/ANSI 61 (reference height restrictions) and NSF/ANSI 372
- Brass components not in contact with potable water conform to ASTM B62 and ASTM B584, UNS C83600 -85-5-5-5 (latest revision)
- Copper tubing made in compliance with ASTM B75 or B88, UNS C12200 (latest revision)
- Lead free solder joints
- Designed to provide proper meter spacing for ease of installation
- Padlock wings standard on all valves