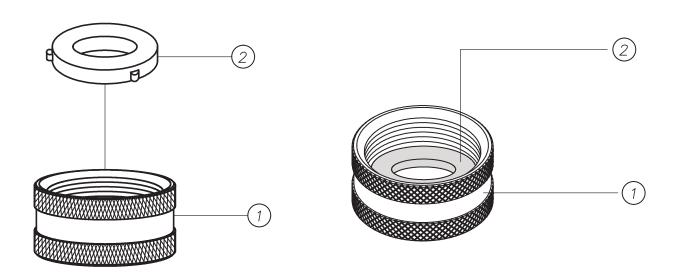

## **Materials**

| No. | Part    | Material       |
|-----|---------|----------------|
| 1   | Cap     | Brass (C46400) |
| 2   | Packing | Rubber (NBR)   |

NO-LEAD: The weighted average of the wetted surface of this no-lead product contacted by consumable water contains less than one quarter of one percent (0.25%) lead.