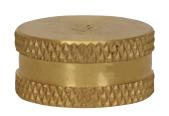

## SUBMITTAL DATA SHEET

No-Lead Garden Hose Cap with Washer - 72009C

**FGHT** 

## **Materials**

| No. | Part    | Material       |
|-----|---------|----------------|
| 1   | Cap     | Brass (C46400) |
| 2   | Packing | Rubber (NBR)   |

NO-LEAD: The weighted average of the wetted surface of this no-lead product contacted by consumable water contains less than one quarter of one percent (0.25%) lead.