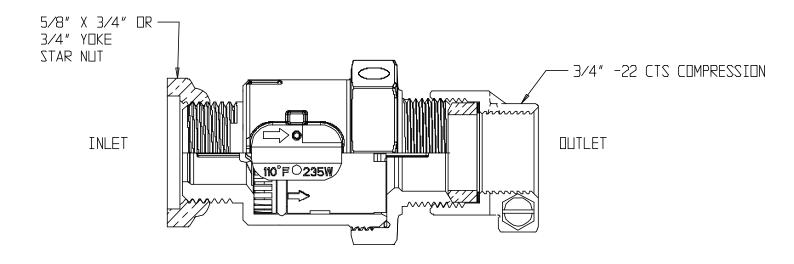

## SUBMITTAL DATA SHEET

NL Check Valve - 7201C3Y2 331

Yoke Star Nut x -22 CTS Compression

## SUBMITTAL INFORMATION

- Manufactured in compliance with ANSI/AWWA C800 (latest revision)
- Dual checks manufactured in compliance with ANSI/ASSE 1024 (latest revision)
- Brass components in contact with potable water conform to ASTM B584, UNS C89833 (latest revision) and identified with "NL"
- Certified to NSF/ANSI 61 and NSF/ANSI 372
- Brass components not in contact with potable water conform to ASTM B62 and ASTM B584, UNS C83600 -85-5-5-5 (latest revision)
- Rated for 175 PSIG water pressure
- Insert stiffeners required on all flexible plastic connections