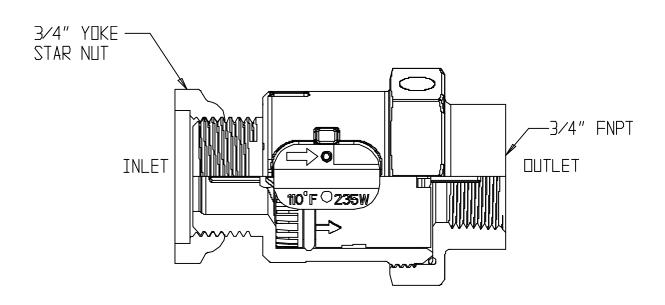

## NL Check Valve 7201C3YE 332

Yoke x FNPT

## SUBMITTAL INFORMATION

- Manufactured in compliance with ANSI/AWWA C800 (latest revision)
- Dual checks manufactured in compliance with ANSI/ASSE 1024 (latest revision)
- Brass components in contact with potable water conform to ASTM B584, UNS C89833 (latest revision) and identified with "NL"
- Certified to NSF/ANSI 61 and NSF/ANSI 372
- Brass components not in contact with potable water conform to ASTM B62 and ASTM B584, UNS C83600 -85-5-5-5 (latest revision)
- Rated for 175 PSIG water pressure