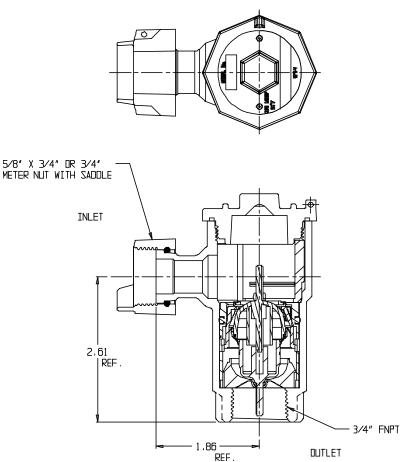

## NL Check Valve - 7202-3HE 431

Meter Swivel Nut x FNPT

## SUBMITTAL INFORMATION

- Manufactured in compliance with ANSI/AWWA C800 (latest revision)
- Dual checks manufactured in compliance with ANSI/ASSE 1024 (latest revision)
- Brass components in contact with potable water conform to ASTM B584, UNS C89833 (latest revision) and identified with "NL"
- Certified to NSF/ANSI 61 and NSF/ANSI 372
- Brass components not in contact with potable water conform to ASTM B62 and ASTM B584, UNS C83600 -85-5-5-5 (latest revision)
- Rated for 175 PSIG water pressure