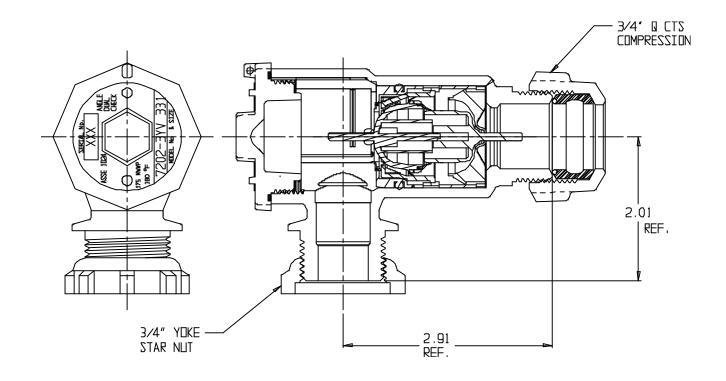

## SUBMITTAL DATA SHEET

NL Check Valve - 7202-3YV 331

Yoke Star Nut x Q CTS Compression

## SUBMITTAL INFORMATION

- Manufactured in compliance with ANSI/AWWA C800 (latest revision)
- Dual checks manufactured in compliance with ANSI/ASSE 1024 (latest revision)
- Brass components in contact with potable water conform to ASTM B584, UNS C89833 (latest revision) and identified with "NL"
- Certified to NSF/ANSI 61 and NSF/ANSI 372
- Brass components not in contact with potable water conform to ASTM B62 and ASTM B584, UNS C83600 -85-5-5-5 (latest revision)
- Rated for 175 PSIG water pressure
- Insert stiffeners required on all flexible plastic connections