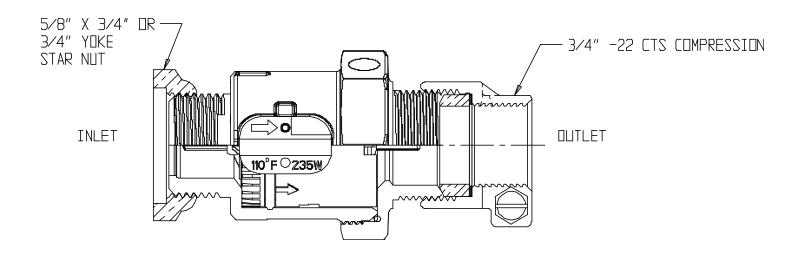

## SUBMITTAL DATA SHEET

NL Check Valve - 7201C3Y2 332

Yoke Star Nut x -22 CTS Compression

## SUBMITTAL INFORMATION

- Manufactured in compliance with ANSI/AWWA C800 (latest revision)
- Dual checks manufactured in compliance with ANSI/ASSE 1024 (latest revision)
- Brass components in contact with potable water conform to ASTM B584, UNS C89833 (latest revision) and identified with "NL"
- Certified to NSF/ANSI 61 and NSF/ANSI 372
- Brass components not in contact with potable water conform to ASTM B62 and ASTM B584, UNS C83600 -85-5-5-5 (latest revision)
- Rated for 175 PSIG water pressure
- Insert stiffeners required on all flexible plastic connections