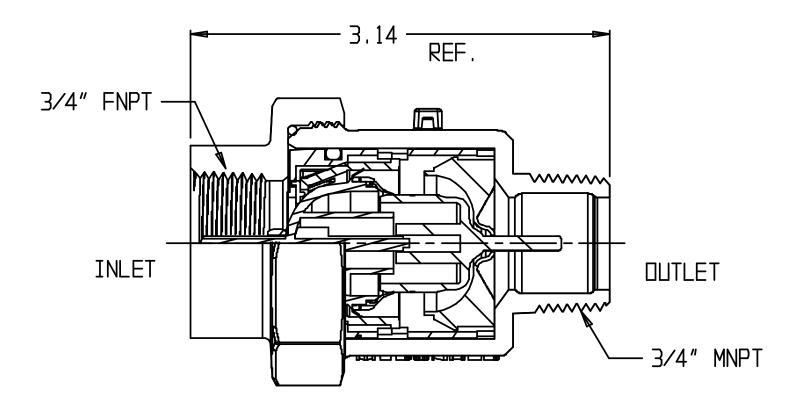

## SUBMITTAL DATA SHEET

NL Check Valve - 7201C3EP 332

FNPT x MNPT

## SUBMITTAL INFORMATION

- Manufactured in compliance with ANSI/AWWA C800 (latest revision)
- Dual checks manufactured in compliance with ANSI/ASSE 1024 (latest revision)
- Brass components in contact with potable water conform to ASTM B584, UNS C89833 (latest revision) and identified with "NL"
- Certified to NSF/ANSI 61 and NSF/ANSI 372
- Brass components not in contact with potable water conform to ASTM B62 and ASTM B584, UNS C83600 -85-5-5-5 (latest revision)
- Rated for 175 PSIG water pressure