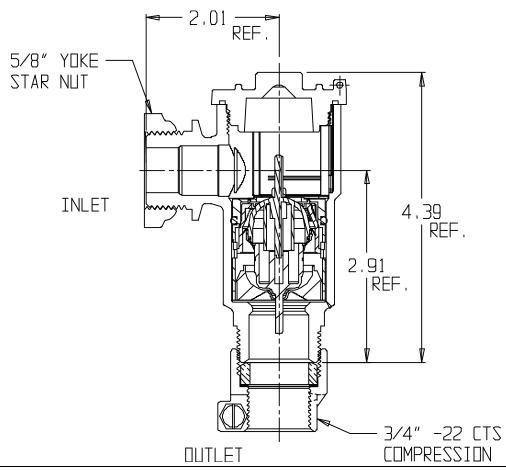

## SUBMITTAL DATA SHEET

NL Check Valve - 7202-3Y2 231X001

Yoke Star Nut x -22 CTS Compression

## SUBMITTAL INFORMATION

- Manufactured in compliance with ANSI/AWWA C800 (latest revision)
- Dual checks manufactured in compliance with ANSI/ASSE 1024 (latest revision)
- Brass components in contact with potable water conform to ASTM B584, UNS C89833 (latest revision) and identified with "NL"
- Certified to NSF/ANSI 61 and NSF/ANSI 372
- Brass components not in contact with potable water conform to ASTM B62 and ASTM B584, UNS C83600 -85-5-5-5 (latest revision)
- Rated for 175 PSIG water pressure
- Insert stiffeners required on all flexible plastic connections