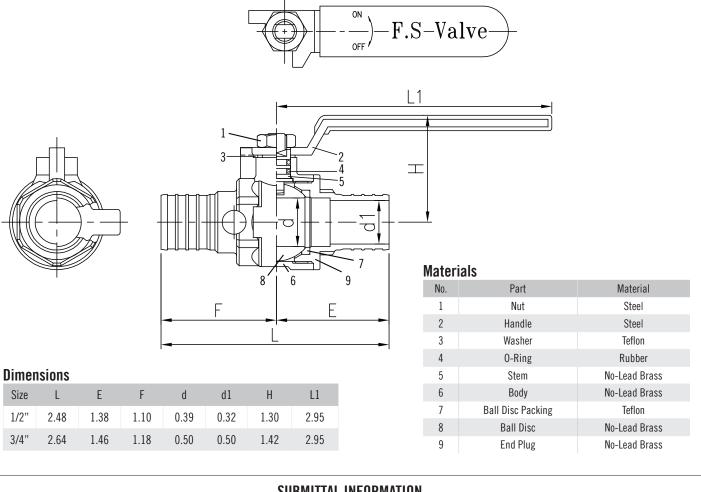

## **SUBMITTAL DATA SHEET**

No-Lead

Standard Port Ball Valve with Drain - 72033P

PEX x PEX

A.Y. McDonald Mfg. Co. No-Lead Ball Valves are constructed from heavy duty no-lead forged brass and can be used with a full range of liquids and gases in commercial, industrial, and residential applications. This is a standard port valve with excellent flow characteristics.

## SUBMITTAL INFORMATION

- Available Sizes: 1/2" and 3/4"
  - 400 WOG
- 150 WSP

- Blowout proof stem
- Pex ends conform to ASTM F1807
- NSF/ANSI/CAN 61 & 372

NO-LEAD: The weighted average of the wetted surface of this no-lead product contacted by consumable water contains less than one quarter of one percent (0.25%) lead.