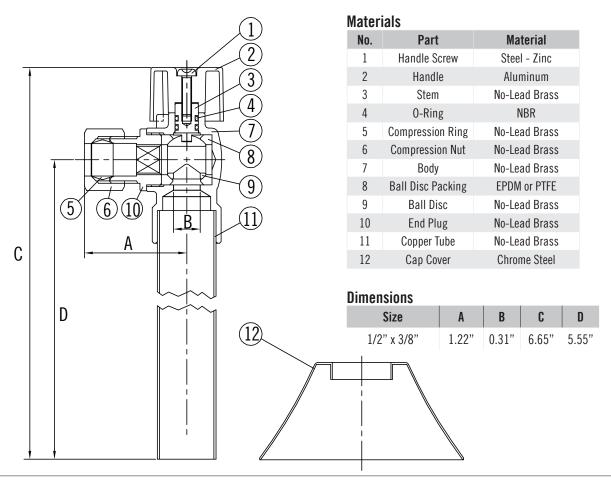

## SUBMITTAL DATA SHEET

No-Lead
Angle Quarter Turn Supply Stop with 5" Extension — 72082S5

SWT x Comp

A.Y. McDonald Mfg. Co. No-Lead Quarter Turn Supply Stops are fully certified to all applicable standards. The ball valve design allows for ease of operation and positive shutoff and is ideal for residential and commercial applications. Each valve is constructed of heavy duty chrome plated brass.

## SUBMITTAL INFORMATION

- Handle removes easily to help protect against accidental operation, during rough-ins
- Chrome plated body
- NSF/ANSI 61-8 & NSF/ANSI 372

NO-LEAD: The weighted average of the wetted surface of this no-lead product contacted by consumable water contains less than one quarter of one percent (0.25%) lead.