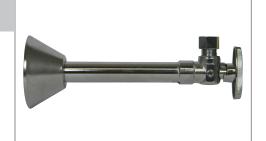

## SUBMITTAL DATA SHEET

No-Lead
Angle Quarter Turn Supply Stop with 5" Extension — 72082S5

SWT x Comp

A.Y. McDonald Mfg. Co. No-Lead Quarter Turn Supply Stops are fully certified to all applicable standards. The ball valve design allows for ease of operation and positive shutoff and is ideal for residential and commercial applications. Each valve is constructed of heavy duty chrome plated brass.

## SUBMITTAL INFORMATION

- Handle removes easily to help protect against accidental operation, during rough-ins
- Chrome plated body
- NSF/ANSI 61-8 & NSF/ANSI 372

NO-LEAD: The weighted average of the wetted surface of this no-lead product contacted by consumable water contains less than one quarter of one percent (0.25%) lead.