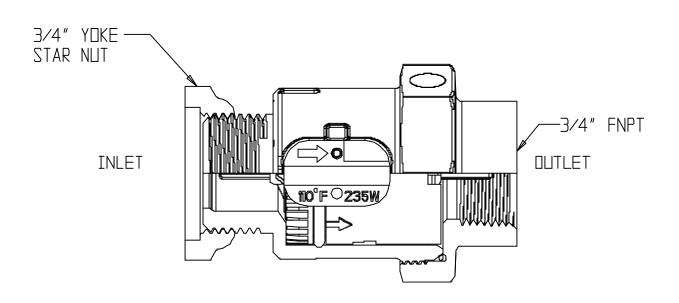

## NL Check Valve 7201C3YE 331

Yoke x FNPT

## SUBMITTAL INFORMATION

- Manufactured in compliance with ANSI/AWWA C800 (latest revision)
- Dual checks manufactured in compliance with ANSI/ASSE 1024 (latest revision)
- Brass components in contact with potable water conform to ASTM B584, UNS C89833 (latest revision) and identified with "NL"
- Certified to NSF/ANSI 61 and NSF/ANSI 372
- Brass components not in contact with potable water conform to ASTM B62 and ASTM B584, UNS C83600 -85-5-5-5 (latest revision)
- Rated for 175 PSIG water pressure