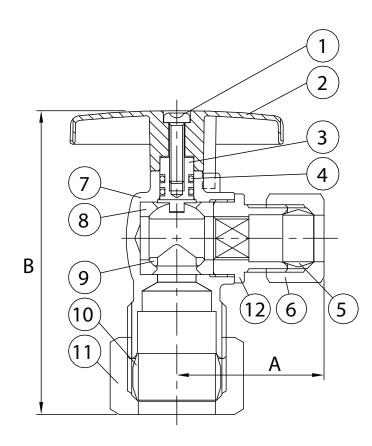

## Dimensions

| Part No. | Model No. | Size        | A     | В     |
|----------|-----------|-------------|-------|-------|
| 5421-283 | 72082CI   | 5/8" x 1/4" | 1.22" | 2.48" |

## **Materials**

| materials         |                                                                                                                                                                                              |  |  |  |
|-------------------|----------------------------------------------------------------------------------------------------------------------------------------------------------------------------------------------|--|--|--|
| Part              | Material                                                                                                                                                                                     |  |  |  |
| Handle Screw      | Carbon Steel                                                                                                                                                                                 |  |  |  |
| Handle            | Aluminum                                                                                                                                                                                     |  |  |  |
| Stem              | No-Lead Brass                                                                                                                                                                                |  |  |  |
| 0-Ring            | Rubber                                                                                                                                                                                       |  |  |  |
| Compression Ring  | No-Lead Brass                                                                                                                                                                                |  |  |  |
| Compression Nut   | Brass                                                                                                                                                                                        |  |  |  |
| Body              | No-Lead Brass                                                                                                                                                                                |  |  |  |
| Ball Disc Packing | EPDM                                                                                                                                                                                         |  |  |  |
| Ball Disc         | No-Lead Brass                                                                                                                                                                                |  |  |  |
| Compression Ring  | NBR                                                                                                                                                                                          |  |  |  |
| Compression Nut   | Brass                                                                                                                                                                                        |  |  |  |
| End Plug          | No-Lead Brass                                                                                                                                                                                |  |  |  |
|                   | Part<br>Handle Screw<br>Handle<br>Stem<br>O-Ring<br>Compression Ring<br>Compression Nut<br>Body<br>Ball Disc Packing<br>Ball Disc<br>Compression Ring<br>Compression Ring<br>Compression Nut |  |  |  |