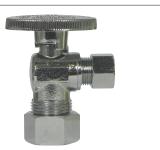

## SUBMITTAL DATA SHEET

No-Lead

Icemaker Quarter Turn Supply Stop - 72082CI

Compression x Compression

A.Y. McDonald Mfg. Co. No-Lead Quarter Turn Supply Stops are compact, so they are easy to use in tight spaces. The ball valve design allows for ease of operation and positive shutoff, and is ideal for residential and commercial applications. They are designed to shut off the flow of water, without having to turn off the water to the entire house.

## SUBMITTAL INFORMATION

Handle removes easily to help protect against accidental operation, during rough-ins
Chrome plated body
NSF/ANSI 61-8 & NSF/ANSI 372

NO-LEAD: The weighted average of the wetted surface of this no-lead product contacted by consumable water contains less than one quarter of one percent (0.25%) lead.