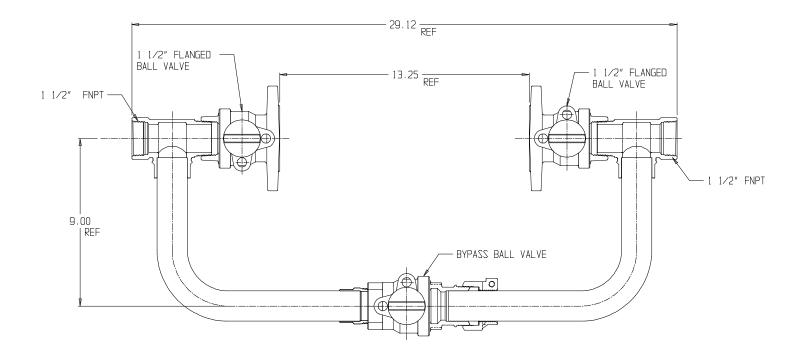

## NL Large Size Meter Setter - 720R600WWFF 666

FNPT x FNPT

## SUBMITTAL INFORMATION

- Manufactured in compliance with ANSI/AWWA C800 (latest revision)
- Brass components in contact with potable water conform to ASTM B584, UNS C89833 (latest revision) and identified with "NL"
- Certified to NSF/ANSI 372
- Brass components not in contact with potable water conform to ASTM B62 and ASTM B584, UNS C83600 -85-5-5-5 (latest revision)
- Copper tubing made in compliance with ASTM B88, UNS C12200 (latest revision)
- Lead free solder joints
- Designed to provide proper meter spacing for ease of installation
- Padlock wings standard on all valves