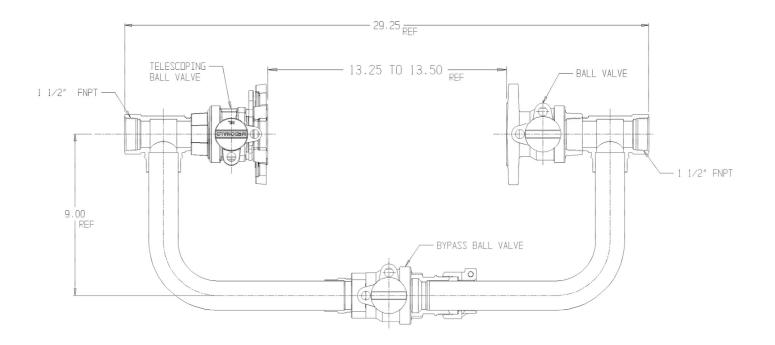

## SUBMITTAL DATA SHEET

NL Large Size Meter Setter – 720R600KWFF 666

FNPT x FNPT

## SUBMITTAL INFORMATION

- Manufactured in compliance with ANSI/AWWA C800 (latest revision)
- Brass components in contact with potable water conform to ASTM B584, UNS C89833 (latest revision) and identified with "NL"
- Certified to NSF/ANSI 372
- Brass components not in contact with potable water conform to ASTM B62 and ASTM B584, UNS C83600 -85-5-5-5 (latest revision)
- Copper tubing made in compliance with ASTM B88, UNS C12200 (latest revision)
- Lead free solder joints
- Designed to provide proper meter spacing for ease of installation
- Padlock wings standard on all valves