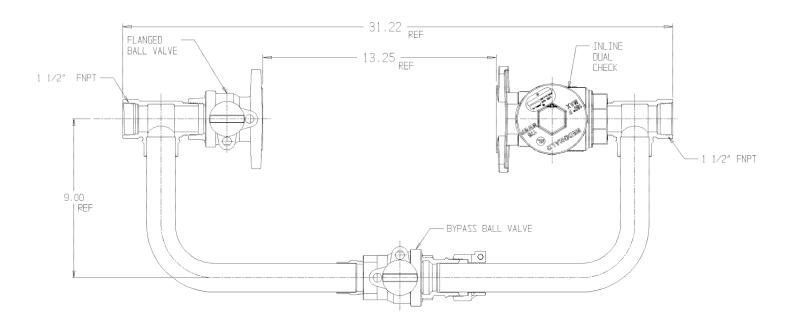

## SUBMITTAL DATA SHEET

NL Large Size Meter Setter – 720R600WBFF 666

FNPT x FNPT

## SUBMITTAL INFORMATION

- Manufactured in compliance with ANSI/AWWA C800 (latest revision)
- Brass components in contact with potable water conform to ASTM B584, UNS C89833 (latest revision) and identified with "NL"
- Certified to NSF/ANSI 372
- Brass components not in contact with potable water conform to ASTM B62 and ASTM B584, UNS C83600 -85-5-5-5 (latest revision)
- Copper tubing made in compliance with ASTM B88, UNS C12200 (latest revision)
- Lead free solder joints
- Designed to provide proper meter spacing for ease of installation
- Padlock wings standard on all valves