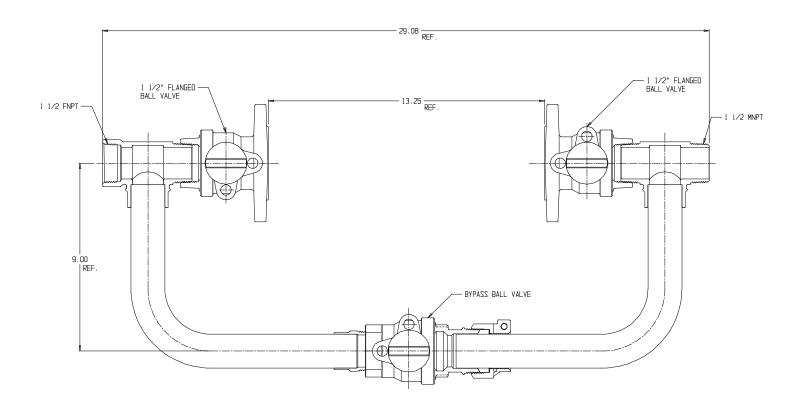

## NL Large Size Meter Setter – 720R600WWFP 666

FNPT x MNPT

## SUBMITTAL INFORMATION

- Manufactured in compliance with ANSI/AWWA C800 (latest revision)
- Brass components in contact with potable water conform to ASTM B584, UNS C89833 (latest revision) and identified with "NL"
- Certified to NSF/ANSI 372
- Brass components not in contact with potable water conform to ASTM B62 and ASTM B584, UNS C83600 -85-5-5-5 (latest revision)
- Copper tubing made in compliance with ASTM B88, UNS C12200 (latest revision)
- Lead free solder joints
- Designed to provide proper meter spacing for ease of installation
- Padlock wings standard on all valves