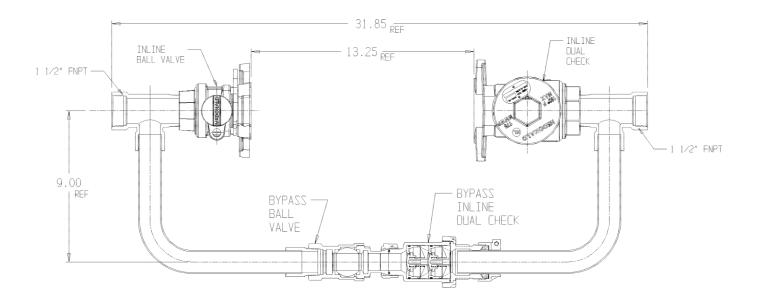

## NL Large Size Meter Setter – 720R600WBFF 665.4

FNPT x FNPT

## SUBMITTAL INFORMATION

- Manufactured in compliance with ANSI/AWWA C800 (latest revision)
- Brass components in contact with potable water conform to ASTM B584, UNS C89833 (latest revision) and identified with "NL"
- Certified to NSF/ANSI 372
- Brass components not in contact with potable water conform to ASTM B62 and ASTM B584, UNS C83600 -85-5-5-5 (latest revision)
- Copper tubing made in compliance with ASTM B88, UNS C12200 (latest revision)
- Lead free solder joints
- Designed to provide proper meter spacing for ease of installation
- Padlock wings standard on all valves