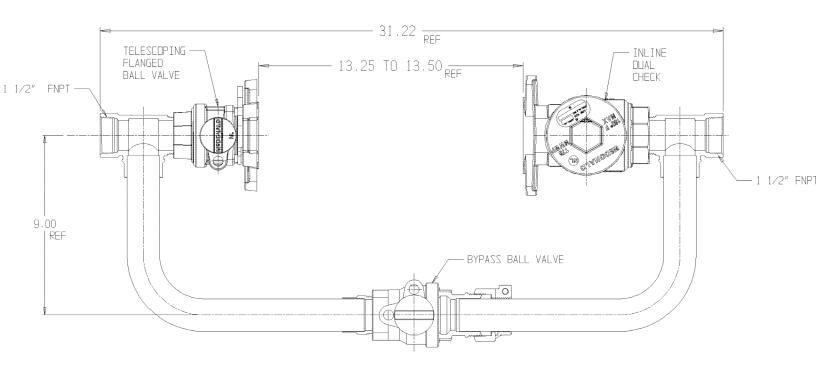

## SUBMITTAL DATA SHEET

NL Large Size Meter Setter - 720R600KBFF 666

FNPT x FNPT

## SUBMITTAL INFORMATION

- Manufactured in compliance with ANSI/AWWA C800 (latest revision)
- Brass components in contact with potable water conform to ASTM B584, UNS C89833 (latest revision) and identified with "NL"
- Certified to NSF/ANSI 372
- Brass components not in contact with potable water conform to ASTM B62 and ASTM B584, UNS C83600 -85-5-5-5 (latest revision)
- Copper tubing made in compliance with ASTM B88, UNS C12200 (latest revision)
- Lead free solder joints
- Designed to provide proper meter spacing for ease of installation
- Padlock wings standard on all valves