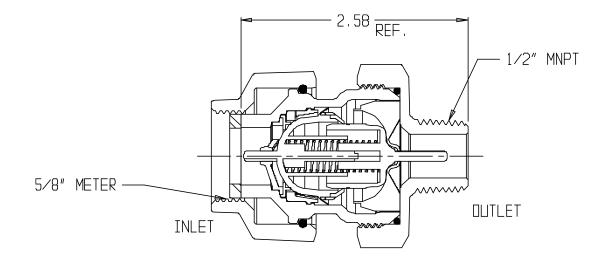

## NL Check Valve - 7201-3JMKIT 311X001

## SUBMITTAL INFORMATION

- Manufactured in compliance with ANSI/AWWA C800 (latest revision)
- Dual checks manufactured in compliance with ANSI/ASSE 1024 (latest revision)
- Brass components in contact with potable water conform to ASTM B584, UNS C89833 (latest revision) and identified with "NL"
- Certified to NSF/ANSI 61 and NSF/ANSI 372
- Brass components not in contact with potable water conform to ASTM B62 and ASTM B584, UNS C83600 -85-5-5-5 (latest revision)
- Rated for 175 PSIG water pressure