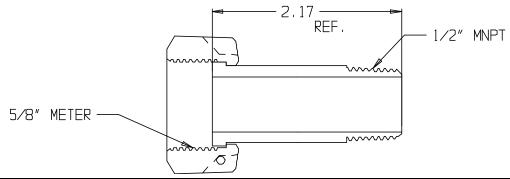

## NL Check Valve - 7201-3JMKIT 311X001

## SUBMITTAL INFORMATION

- Manufactured in compliance with ANSI/AWWA C800 (latest revision)
- Dual checks manufactured in compliance with ANSI/ASSE 1024 (latest revision)
- Brass components in contact with potable water conform to ASTM B584, UNS C89833 (latest revision) and identified with "NL"
- Certified to NSF/ANSI 61 and NSF/ANSI 372
- Brass components not in contact with potable water conform to ASTM B62 and ASTM B584, UNS C83600 -85-5-5-5 (latest revision)
- Rated for 175 PSIG water pressure