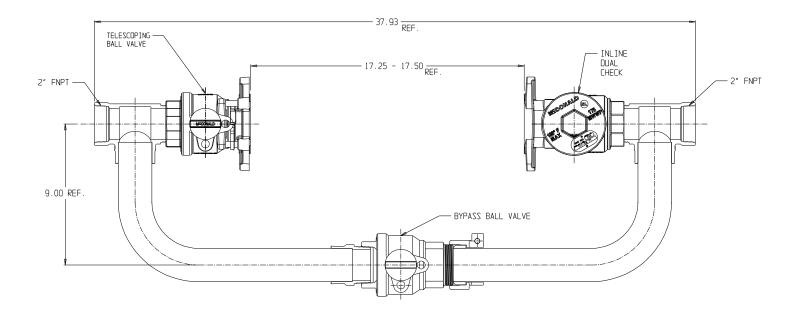

## NL Large Size Meter Setter – 720R700KBFF 777

FNPT x FNPT

## SUBMITTAL INFORMATION

- Manufactured in compliance with ANSI/AWWA C800 (latest revision)
- Brass components in contact with potable water conform to ASTM B584, UNS C89833 (latest revision) and identified with "NL"
- Certified to NSF/ANSI 372
- Brass components not in contact with potable water conform to ASTM B62 and ASTM B584, UNS C83600 -85-5-5-5 (latest revision)
- Copper tubing made in compliance with ASTM B88, UNS C12200 (latest revision)
- Lead free solder joints
- Designed to provide proper meter spacing for ease of installation
- Padlock wings standard on all valves