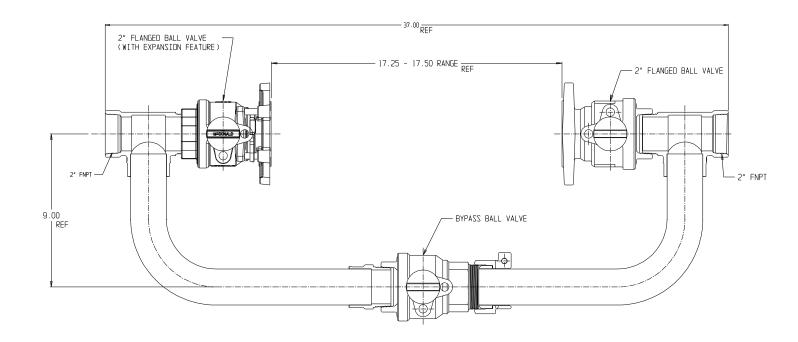

## NL Large Size Meter Setter – 720R700KWFF 777

FNPT x FNPT

## SUBMITTAL INFORMATION

- Manufactured in compliance with ANSI/AWWA C800 (latest revision)
- Brass components in contact with potable water conform to ASTM B584, UNS C89833 (latest revision) and identified with "NL"
- Certified to NSF/ANSI 372
- Brass components not in contact with potable water conform to ASTM B62 and ASTM B584, UNS C83600 -85-5-5-5 (latest revision)
- Copper tubing made in compliance with ASTM B88, UNS C12200 (latest revision)
- Lead free solder joints
- Designed to provide proper meter spacing for ease of installation
- Padlock wings standard on all valves