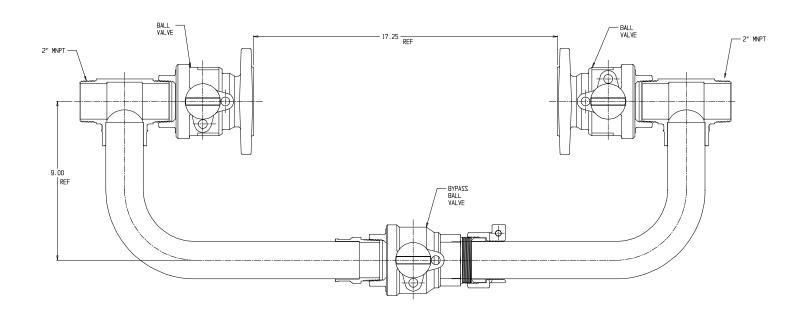

## SUBMITTAL DATA SHEET

NL Large Size Meter Setter – 720R700WWPP 777

MNPT x MNPT

## SUBMITTAL INFORMATION

- Manufactured in compliance with ANSI/AWWA C800 (latest revision)
- Brass components in contact with potable water conform to ASTM B584, UNS C89833 (latest revision) and identified with "NL"
- Certified to NSF/ANSI 372
- Brass components not in contact with potable water conform to ASTM B62 and ASTM B584, UNS C83600 -85-5-5-5 (latest revision)
- Copper tubing made in compliance with ASTM B88, UNS C12200 (latest revision)
- Lead free solder joints
- Designed to provide proper meter spacing for ease of installation
- Padlock wings standard on all valves